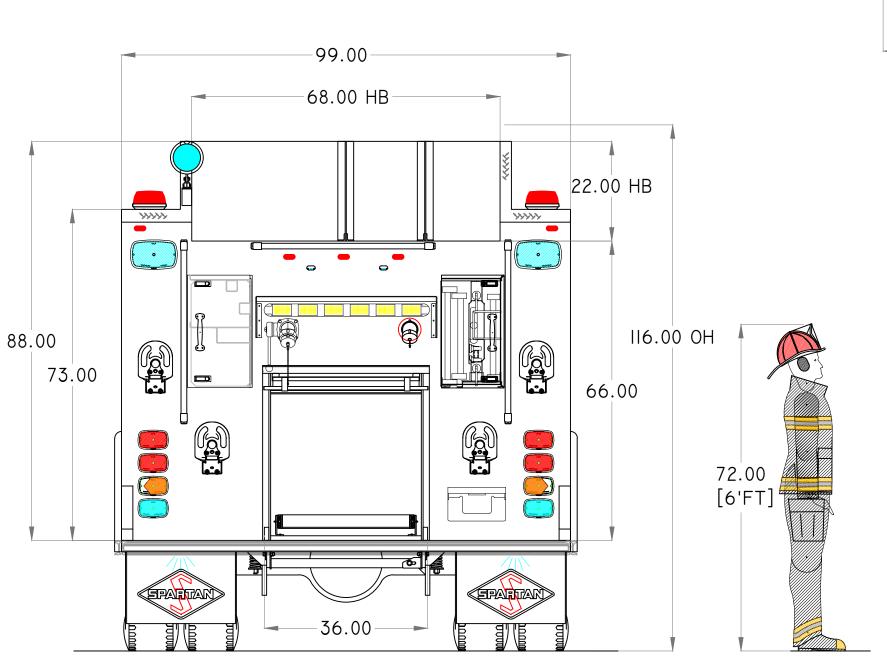

During the years as a volunteer department, the city was able to allocate funds to equipment and training in order to fully complement the fire department. However, now that the department is a combination department, much of those funds are allocated towards employee costs and the aging, outdated, and cost intensive equipment. The only Pumper is a 1990 fire engine and does not conform to NFPA 1901 (1991 revision) standards. The motorized ladder rack has been inoperable for several years due to the inability to procure replacement motors, as they are no longer produced. The City of Flat Rock Fire Department does have Automatic and Mutual Aid agreements with 6 surrounding communities and have had to alter their response because of the constant mechanical issues with the pumper, thereby negatively impacting the requesting neighbor's operational effectiveness. The aging electrical system has presented multiple problems for operations as well. Poor lighting has contributed to major difficulties reading gauges, providing for safe operations, and increases the likelihood of injury to our members. Funding will bring the Department into compliance with NFPA.

#### Cost/Benefit

The Department has allocated \$12,000 thousand dollars into repairs of the current engine in the last two years; it is 20 years past its service life with a water tank showing signs of decay and requiring replacement within the next few years. The unreliability of this pumper has forced the Department to utilize the 2009 ladder truck as a "front line engine" on a regular basis, increasing the wear and tear on this expensive vehicle. The Department will save on fuel and maintenance costs by condensing the fleet from an engine and heavy rescue to one engine that houses everything needed. This grant funding will ease the burden on an overly exhausted equipment maintenance line item in the operating budget, allowing the Department to hire more firefighters, replace other needed smaller equipment within the Department, and help the city stay financially sound.