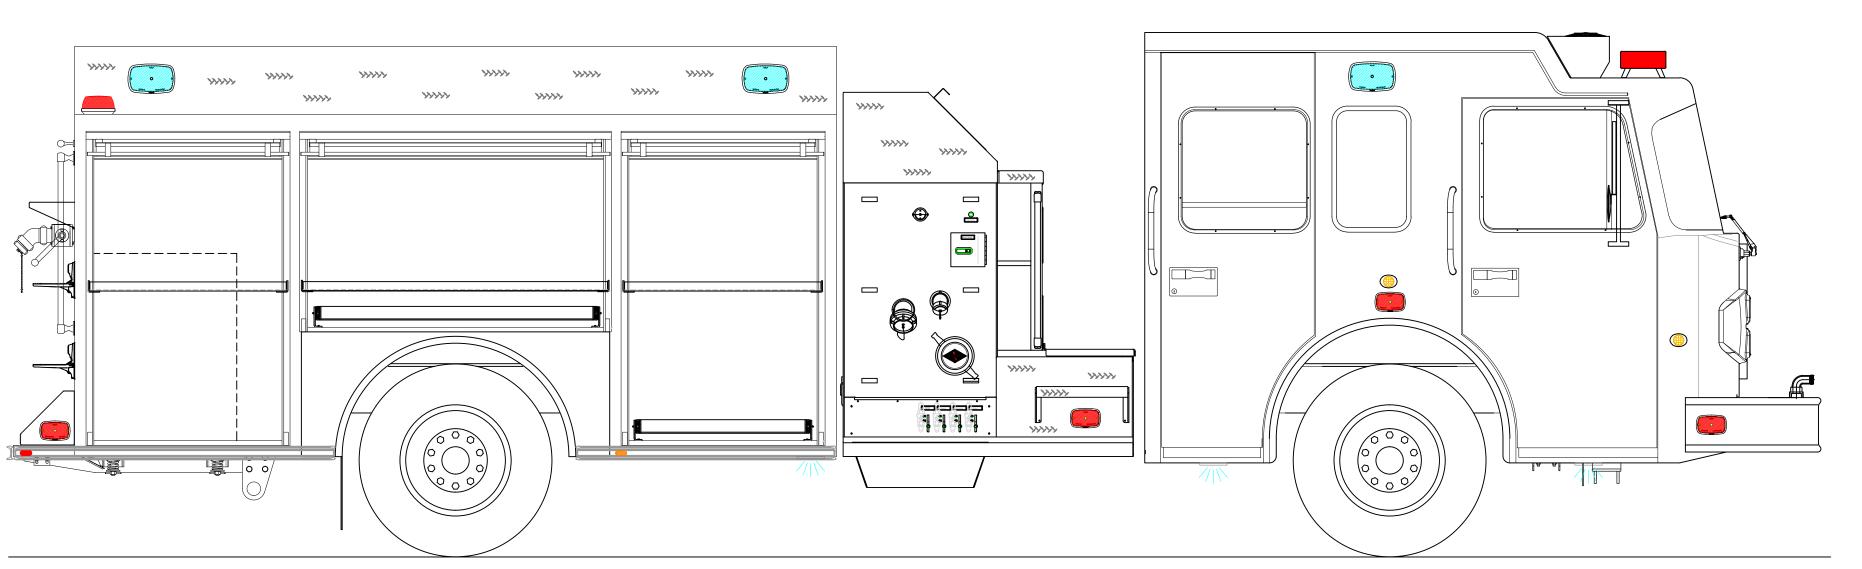

#### **Project Description**

The City of Flat Rock operates within 7.2 square miles in the Southeast part of Michigan, with the southern border being Monroe County. The location is unique in that it provides mutual aid to not only Wayne County "Downriver" communities but also northern Monroe County. The Flat Rock Fire Department has evolved from strictly volunteer to a combination department in the past 20 years.

During the years as a volunteer department, the city was able to allocate funds to equipment and training in order to fully complement the fire department. However, now that the department is a combination department, much of those funds are allocated towards employee costs and the aging, outdated, and cost intensive equipment. The only Pumper is a 1990 fire engine and does not conform to NFPA 1901 (1991 revision) standards. The motorized ladder rack has been inoperable for several years due to the inability to procure replacement motors, as they are no longer produced. The City of Flat Rock Fire Department does have Automatic and Mutual Aid agreements with 6 surrounding communities and have had to alter their response because of the constant mechanical issues with the pumper, thereby negatively impacting the requesting neighbor's operational effectiveness. The aging electrical system has presented multiple problems for operations as well. Poor lighting has contributed to major difficulties reading gauges, providing for safe operations, and increases the likelihood of injury to our members. Funding will bring the Department into compliance with NFPA.

#### Cost/Benefit

The Department has allocated \$12,000 thousand dollars into repairs of the current engine in the last two years; it is 20 years past its service life with a water tank showing signs of decay and requiring replacement within the next few years. The unreliability of this pumper has forced the Department to utilize the 2009 ladder truck as a "front line engine" on a regular basis, increasing the wear and tear on this expensive vehicle. The Department will save on fuel and maintenance costs by condensing the fleet from an engine and heavy rescue to one engine that houses everything needed. This grant funding will ease the burden on an overly exhausted equipment maintenance line item in the operating budget, allowing the Department to hire more firefighters, replace other needed smaller equipment within the Department, and help the city stay financially sound.

#### Statement of Effect

When this equipment was first purchased 35 years ago, the Department was primarily a volunteer department. Today, the Department has funding for up to four personnel per day.

On behalf of the City of Flat Rock Fire Department I would like to request \$1,000,000 to replace the existing engine which is long past its service life.