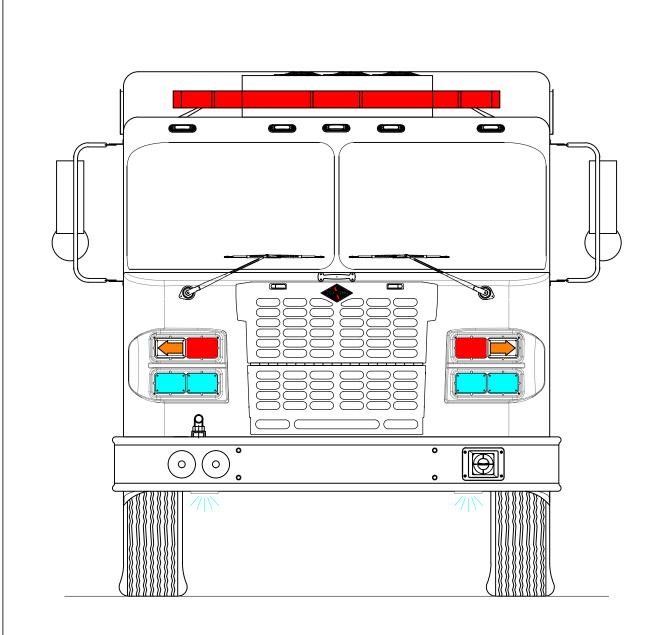

During the years as a volunteer department, the city was able to allocate funds to equipment and training in order to fully complement the fire department. However, now that the department is a combination department, much of those funds are allocated towards employee costs and the aging, outdated, and cost intensive equipment. The only Pumper is a 1990 fire engine and does not conform to NFPA 1901 (1991 revision) standards. The motorized ladder rack has been inoperable for several years due to the inability to procure replacement motors, as they are no longer produced. The City of Flat Rock Fire Department does have Automatic and Mutual Aid agreements with 6 surrounding communities and have had to alter their response because of the constant mechanical issues with the pumper, thereby negatively impacting the requesting neighbor's operational effectiveness. The aging electrical system has presented multiple problems for operations as well. Poor lighting has contributed to major difficulties reading gauges, providing for safe operations, and increases the likelihood of injury to our members. Funding will bring the Department into compliance with NFPA.

#### Cost/Benefit

The Department has allocated \$12,000 thousand dollars into repairs of the current engine in the last two years; it is 20 years past its service life with a water tank showing signs of decay and requiring replacement within the next few years. The unreliability of this pumper has forced the Department to utilize the 2009 ladder truck as a "front line engine" on a regular basis, increasing the wear and tear on this expensive vehicle. The Department will save on fuel and maintenance costs by condensing the fleet from an engine and heavy rescue to one engine that houses everything needed. This grant funding will ease the burden on an overly exhausted equipment maintenance line item in the operating budget, allowing the Department to hire more firefighters, replace other needed smaller equipment within the Department, and help the city stay financially sound.