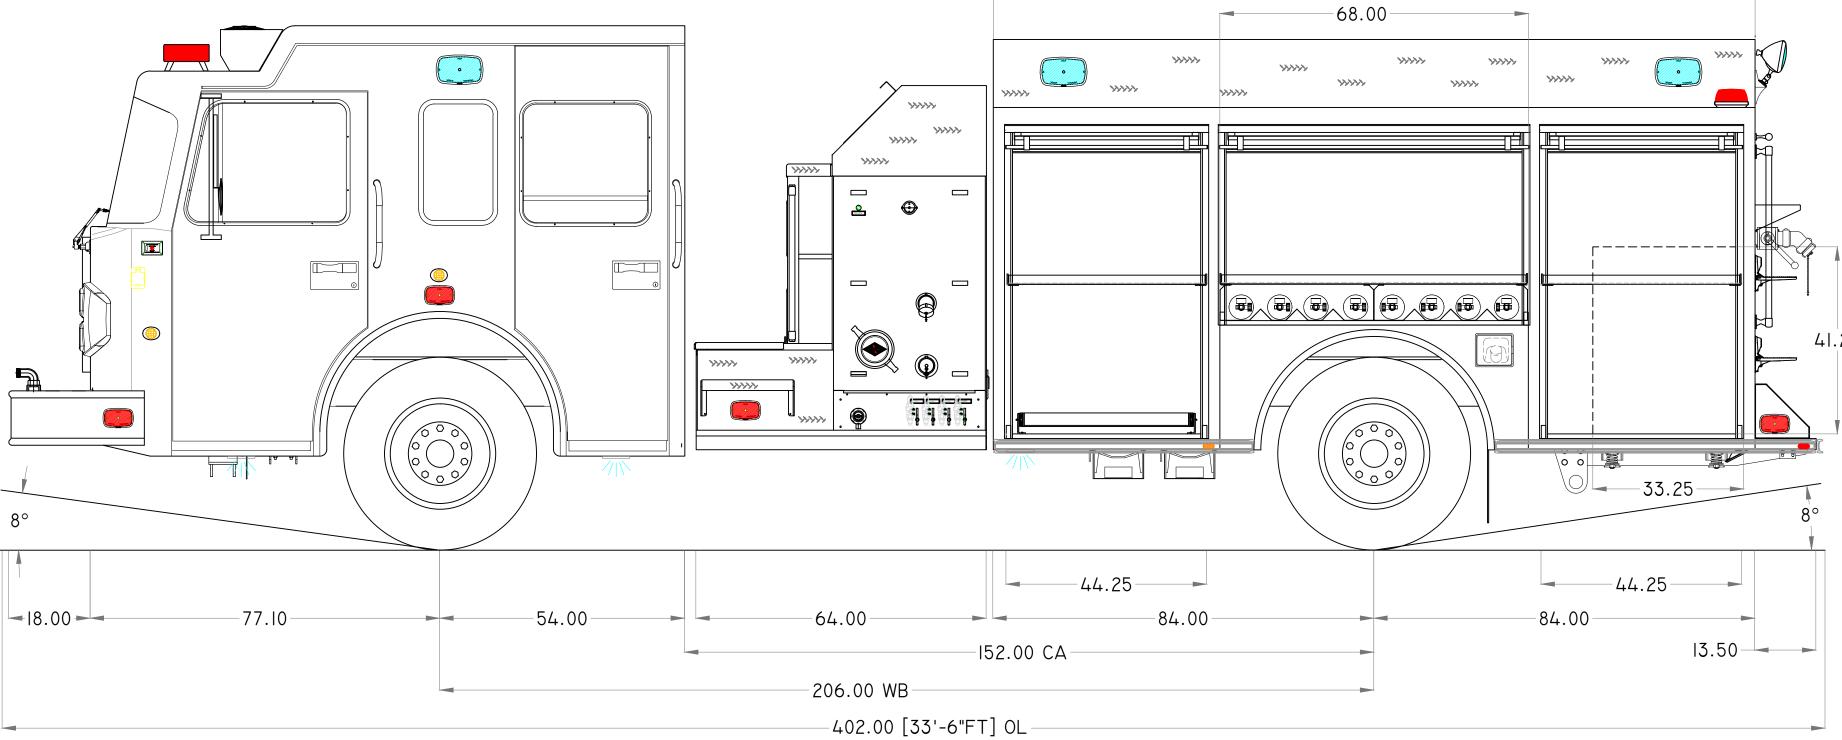

During the years as a volunteer department, the city was able to allocate funds to equipment and training in order to fully complement the fire department. However, now that the department is a combination department, much of those funds are allocated towards employee costs and the aging, outdated, and cost intensive equipment. The only Pumper is a 1990 fire engine and does not conform to NFPA 1901 (1991 revision) standards. The motorized ladder rack has been inoperable for several years due to the inability to procure replacement motors, as they are no longer produced. The City of Flat Rock Fire Department does have Automatic and Mutual Aid agreements with 6 surrounding communities and have had to alter their response because of the constant mechanical issues with the pumper, thereby negatively impacting the requesting neighbor's operational effectiveness. The aging electrical system has presented multiple problems for operations as well. Poor lighting has contributed to major difficulties reading gauges, providing for safe operations, and increases the likelihood of injury to our members. Funding will bring the Department into compliance with NFPA.

#### Cost/Benefit

The Department has allocated \$12,000 thousand dollars into repairs of the current engine in the last two years; it is 20 years past its service life with a water tank showing signs of decay and requiring replacement within the next few years. The unreliability of this pumper has forced the Department to utilize the 2009 ladder truck as a "front line engine" on a regular basis, increasing the wear and tear on this expensive vehicle. The Department will save on fuel and maintenance costs by condensing the fleet from an engine and heavy rescue to one engine that houses everything needed. This grant funding will ease the burden on an overly exhausted equipment maintenance line item in the operating budget, allowing the Department to hire more firefighters, replace other needed smaller equipment within the Department, and help the city stay financially sound.

#### Statement of Effect

When this equipment was first purchased 35 years ago, the Department was primarily a volunteer department. Today, the Department has funding for up to four personnel per day.

On behalf of the City of Flat Rock Fire Department I would like to request \$1,000,000 to replace the existing engine which is long past its service life.