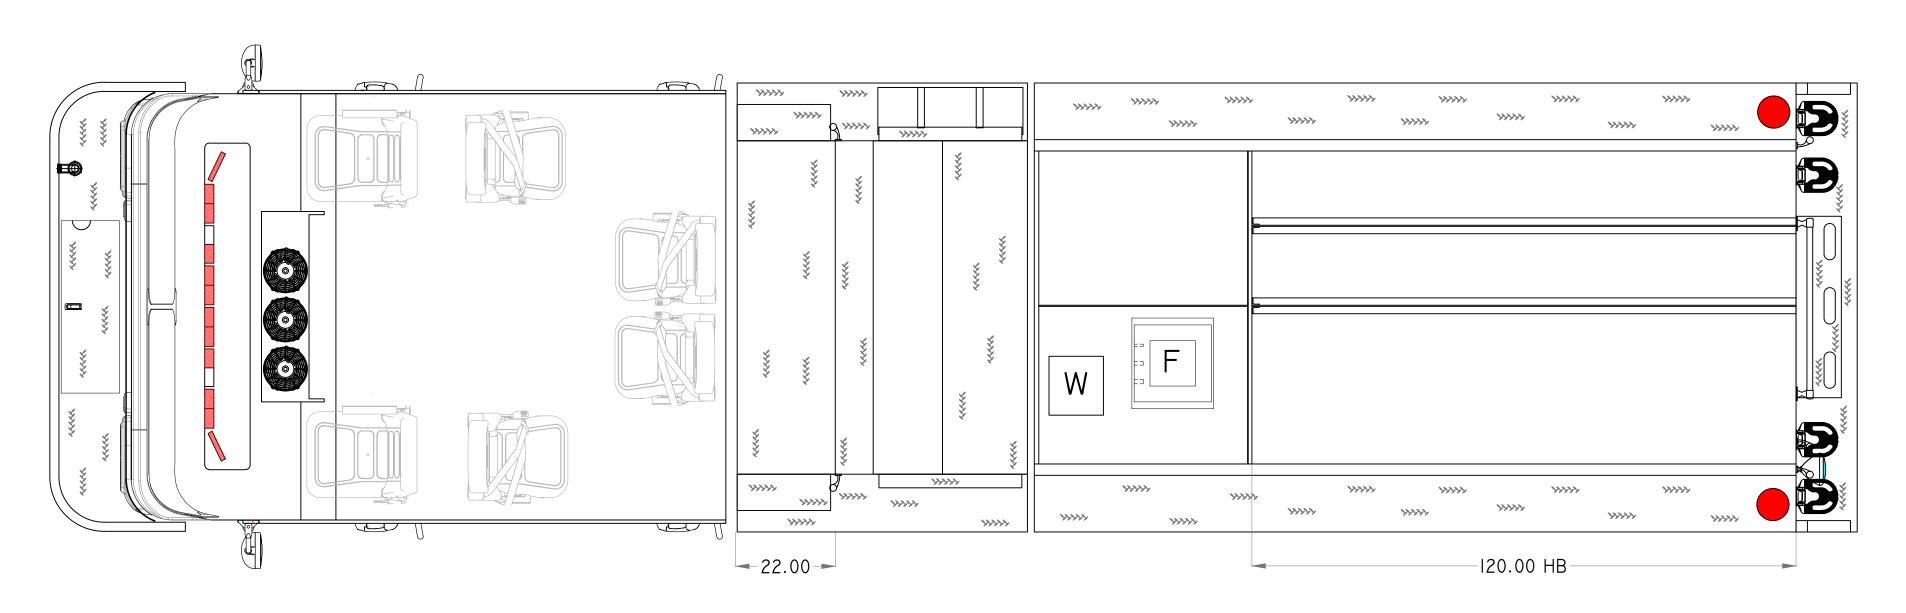

During the years as a volunteer department, the city was able to allocate funds to equipment and training in order to fully complement the fire department. However, now that the department is a combination department, much of those funds are allocated towards employee costs and the aging, outdated, and cost intensive equipment. The only Pumper is a 1990 fire engine and does not conform to NFPA 1901 (1991 revision) standards. The motorized ladder rack has been inoperable for several years due to the inability to procure replacement motors, as they are no longer produced. The City of Flat Rock Fire Department does have Automatic and Mutual Aid agreements with 6 surrounding communities and have had to alter their response because of the constant mechanical issues with the pumper, thereby negatively impacting the requesting neighbor's operational effectiveness. The aging electrical system has presented multiple problems for operations as well. Poor lighting has contributed to major difficulties reading gauges, providing for safe operations, and increases the likelihood of injury to our members. Funding will bring the Department into compliance with NFPA.

#### Cost/Benefit

The Department has allocated \$12,000 thousand dollars into repairs of the current engine in the last two years; it is 20 years past its service life with a water tank showing signs of decay and requiring replacement within the next few years. The unreliability of this pumper has forced the Department to utilize the 2009 ladder truck as a "front line engine" on a regular basis, increasing the wear and tear on this expensive vehicle. The Department will save on fuel and maintenance costs by condensing the fleet from an engine and heavy rescue to one engine that houses everything needed. This grant funding will ease the burden on an overly exhausted equipment maintenance line item in the operating budget, allowing the Department to hire more firefighters, replace other needed smaller equipment within the Department, and help the city stay financially sound.